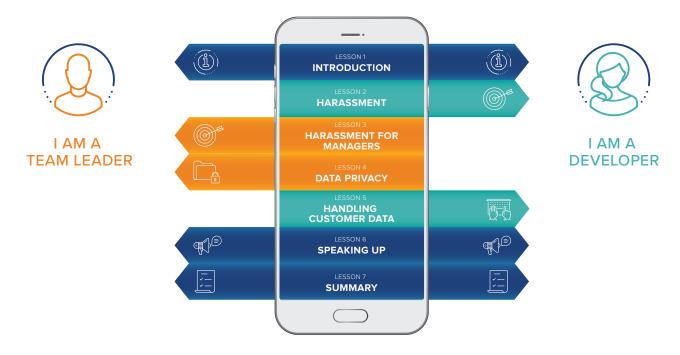

## HERE'S HOW THE PERSONALIZED PATHWAYS OF A TEAM LEADER AND A DEVELOPER MIGHT LOOK: